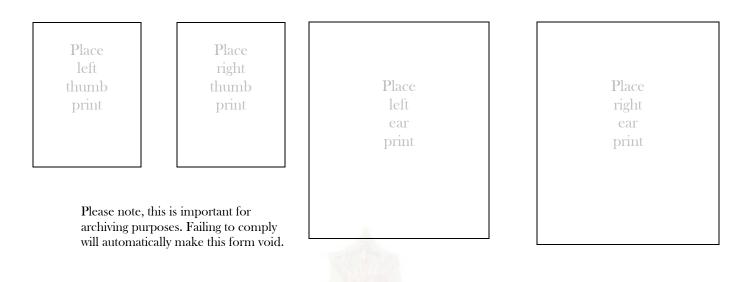

## Explanation of trustworthiness

Please describe why you can be trusted : ..... ..... .... ..... \_\_\_\_\_ Please describe your business proposal :..... Please draw your business goods :

I hereby declare I have filled out the complete application in handwriting and in honesty and take notice of the fact when any form of fraudulent answers are detected the application is declared void. Thus the proof of trust will be rejected. In order to check the current country please place a postal stamp in the box underneath. Please note, only valid unused stamps can be placed.