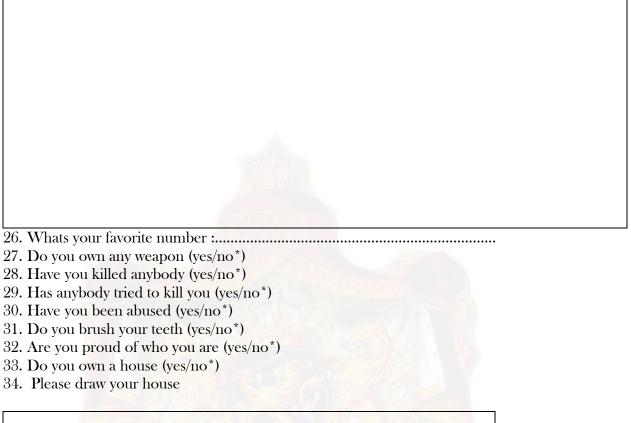

Questionnaire.

Please fill out all of the questions in handwriting. This proves the willingness and trustworthy situation of the applicant. Skipping any questions will make the application void.

1.

| 1.  | Reason for application :                                    |  |  |  |  |  |
|-----|-------------------------------------------------------------|--|--|--|--|--|
|     | Business of conduct :                                       |  |  |  |  |  |
| 3.  | Relationship with business connection :                     |  |  |  |  |  |
| 4.  | mutual interests :                                          |  |  |  |  |  |
| 5.  | Describe how others see you :                               |  |  |  |  |  |
|     |                                                             |  |  |  |  |  |
| 6.  | Whats your favorite color :                                 |  |  |  |  |  |
| 7.  | Whats your favorite food :                                  |  |  |  |  |  |
| 8.  | Please describe marital status :                            |  |  |  |  |  |
| 9.  | Please describe family status :                             |  |  |  |  |  |
| 10. | Have you ever abused children (yes/no*)                     |  |  |  |  |  |
| 11. | Have you ever abused animals (yes/no*)                      |  |  |  |  |  |
| 12. | Do you have a criminal record (yes/no <sup>*</sup> )        |  |  |  |  |  |
| 13. | 13. Do you know who your parents are (yes/no*)              |  |  |  |  |  |
| 14. | 14. Is wife beating normal (yes/no <sup>*</sup> )           |  |  |  |  |  |
| 15. | 15. Do you practice voodoo (yes/no*)                        |  |  |  |  |  |
| 16. | Do you respect nature (yes/no*)                             |  |  |  |  |  |
| 17. | Do you donate to charities (yes/no*)                        |  |  |  |  |  |
| 18. | Are you a terrorist (yes/no*)                               |  |  |  |  |  |
| 19. | 19. Are you related to any terrorist organization (yes/no*) |  |  |  |  |  |
| 20. | Do you know what drugs is (yes/no*)                         |  |  |  |  |  |
| 21. | Have you ever smuggled drugs (yes/no*)                      |  |  |  |  |  |
| 22. | Do you own a passport (yes/no <sup>**</sup> )               |  |  |  |  |  |
| 23. | Do you drink coffee (yes/no*)                               |  |  |  |  |  |
|     |                                                             |  |  |  |  |  |