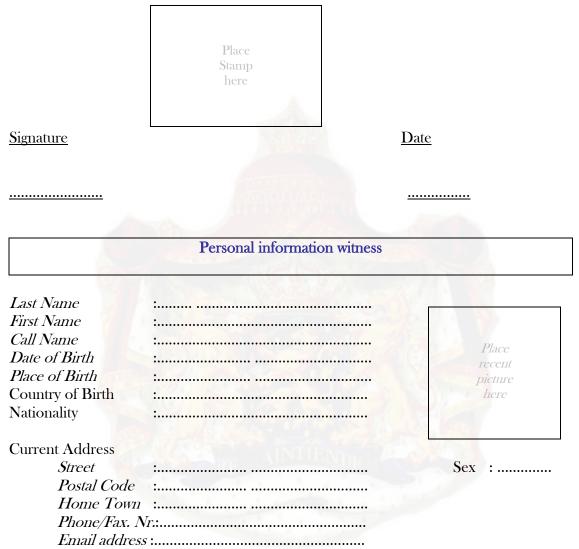

## Personal Information.

| Last Name        | ······      |         |
|------------------|-------------|---------|
| First Name       | ·····       |         |
| Call Name        | ·           | DL      |
| Date of Birth    | ·····       | Place   |
| Place of Birth   | ·····       | recent  |
| Country of Birth |             | picture |
| Nationality      |             | here    |
|                  |             | 00      |
| Current Address  |             |         |
| Street           | ······      | Sex :   |
| Postal Code      |             |         |
| Home Town        |             |         |
|                  | <i>Tr</i> : |         |
|                  |             |         |
|                  |             |         |