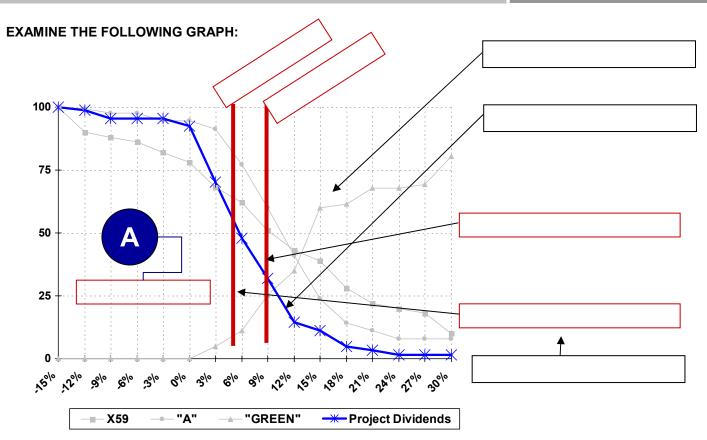

NOTE: Local time each page is begun and accompanying fingerprint of applicant must be submitted in top right box. →

FILL IN ALL THE SQUARES, LABELING AS YOU FEEL APPROPRIATE. ALL SECTIONS MUST BE FILLED OUT.

EXPLAIN WHAT IS GOING ON IN THE GRAPH IN REGARDS TO A?

|                                | U.S. Literaturated in Passing Stollars |
|--------------------------------|----------------------------------------|
| EXPLAIN THE PROJECT DIVIDENDS. |                                        |
|                                | CIRCULUS VITIOSUS                      |